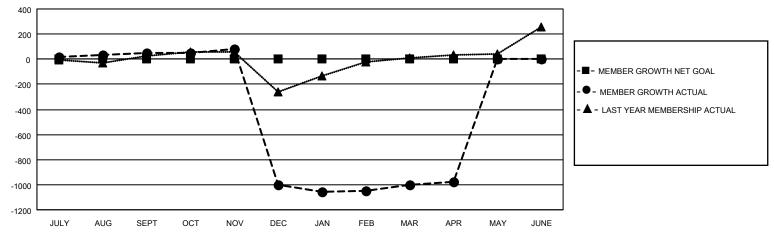

#### GOALS AND ACTUAL MEMBERS CUMULATIVE

| DROPPED CLUBS: 27 |       | 33 CLUBS OF 72 ADDED 1 OR<br>MORE NEW MEMBERS | GENDER DISTRIBUTION             |                                |  |
|-------------------|-------|-----------------------------------------------|---------------------------------|--------------------------------|--|
|                   |       |                                               | MALE<br>FEMALE                  | 1,104 (53.57%)<br>958 (46.48%) |  |
| DROPPED MEMBERS   |       |                                               | NON BINARY PREFER NOT TO ANSWER | 0 (0.00%)<br>-1 (-0.05%)       |  |
| DECEASED          | 8     |                                               | THE ENTITY TO ANOWER            | 1 ( 0.0070)                    |  |
| CLUB CANCELLED    | 1,137 | CLICK HERE FOR CUMULATIVE                     | TOTAL FAMILY UNIT MEMBERS       | 899                            |  |
| OTHER             | 185   | MEMBERSHIP DATA                               |                                 |                                |  |
| TOTAL             | 1,330 |                                               | FAMILY MEMBERS PAYING HAI       | LF DUES 520                    |  |

## District 301 E

| Clubs RESULTS FOR 2022-2023 |   |   |    | Members RESULTS FOR 2022-2023 |   |     |       |
|-----------------------------|---|---|----|-------------------------------|---|-----|-------|
|                             |   |   |    |                               |   |     |       |
| JULY/AUG/SEPT               | 0 | 0 | 0  | JULY/AUG/SEPT                 | 0 | 134 | 68    |
| OCT/NOV/DEC                 | 0 | 0 | 24 | OCT/NOV/DEC                   | 0 | 56  | 1,107 |
| JAN/FEB/MAR                 | 0 | 1 | 3  | JAN/FEB/MAR                   | 0 | 296 | 149   |
| APR/MAY/JUNE                | 0 | 0 | 0  | APR/MAY/JUNE                  | 0 | 50  | 6     |