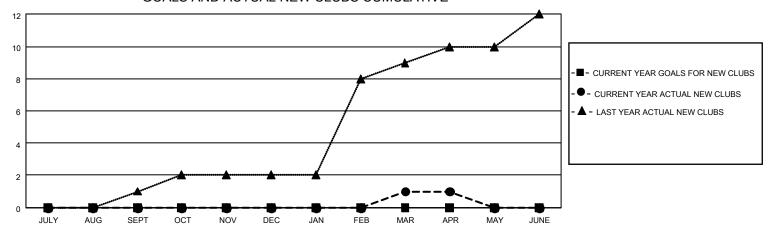

#### GOALS AND ACTUAL NEW CLUBS CUMULATIVE

## District 301 E

| Clubs RESULTS FOR 2022-2023 |   |   |    | Members RESULTS FOR 2022-2023 |   |     |       |
|-----------------------------|---|---|----|-------------------------------|---|-----|-------|
|                             |   |   |    |                               |   |     |       |
| JULY/AUG/SEPT               | 0 | 0 | 0  | JULY/AUG/SEPT                 | 0 | 134 | 68    |
| OCT/NOV/DEC                 | 0 | 0 | 24 | OCT/NOV/DEC                   | 0 | 56  | 1,107 |
| JAN/FEB/MAR                 | 0 | 1 | 3  | JAN/FEB/MAR                   | 0 | 296 | 149   |
| APR/MAY/JUNE                | 0 | 0 | 0  | APR/MAY/JUNE                  | 0 | 50  | 6     |